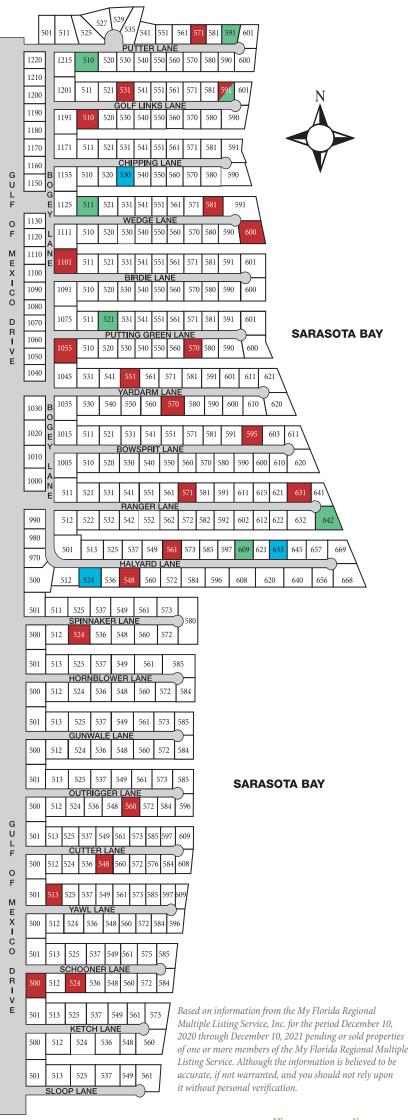

## Country Club Shores

Comparative Market Analysis
December 2021

| ACTIVE LISTINGS   | WATER -<br>FRONT | LIST<br>PRICE | SQ.<br>FT. | PRICE<br>PER<br>SQ. FT. |
|-------------------|------------------|---------------|------------|-------------------------|
| 521 BIRDIE LN     | Canal            | \$1,998,000   | 2,433      | \$821                   |
| 591 GOLF LINKS LN | Bay              | \$5,250,000   | 4,240      | \$1,238                 |
| 609 HALYARD LN    | Canal            | \$2,499,000   | 2,039      | \$1,226                 |
| 510 PUTTER LN     | Canal            | \$1,700,000   | 2,056      | \$827                   |
| 591 PUTTER LN     | Bay              | \$4,200,000   | 4,191      | \$1,002                 |
| 642 RANGER LN     | Bay              | \$7,950,000   | 7,091      | \$1,121                 |
| 511 WEDGE LN      | Canal            | \$2,499,000   | 2,145      | \$1,165                 |

| PENDING LISTINGS | WATER -<br>FRONT | LIST<br>PRICE | SQ.<br>FT. | PRICE<br>PER<br>SQ. FT. |
|------------------|------------------|---------------|------------|-------------------------|
| 530 CHIPPING LN  | Canal            | \$1,500,000   | 1,949      | \$770                   |
| 524 HALYARD LN   | Canal            | \$1,390,000   | 1,668      | \$833                   |
| 633 HALYARD LN   | Canal            | \$2,150,000   | 1,743      | \$1,234                 |

## Country Club Shores

Comparative Market Analysis December 2021

|      | IN THE 12 MONTHS | WATER-<br>FRONT | LIST<br>PRICE | SQ.<br>FT. | PRICE<br>PER<br>SQ. FT. |
|------|------------------|-----------------|---------------|------------|-------------------------|
| 1055 | BOGEY LN         | Canal           | \$1,000,000   | 2,526      | \$396                   |
| 1055 | BOGEY LN         | Canal           | \$1,270,000   | 2,526      | \$503                   |
| 1101 | BOGEY LN         | Canal           | \$1,297,500   | 2,725      | \$476                   |
| 595  | BOWSPRIT LN      | Canal           | \$2,350,000   | 2,582      | \$910                   |
| 548  | CUTTER LN        | Canal           | \$1,350,000   | 1,907      | \$708                   |
| 510  | GOLF LINKS LN    | Canal           | \$1,295,000   | 11,247     | LOT                     |
| 531  | GOLF LINKS LN    | Canal           | \$1,275,000   | 1,954      | \$653                   |
| 591  | GOLF LINKS LN    | Canal           | \$1,750,000   | 3,070      | \$570                   |
| 548  | HALYARD LN       | Canal           | \$1,650,000   | 3,098      | \$533                   |
| 561  | HALYARD LN       | Canal           | \$1,340,000   | 1,997      | \$671                   |
| 571  | PUTTER LN        | Canal           | \$2,900,000   | 11,247     | LOT                     |
| 570  | PUTTING GREEN    | Canal           | \$1,550,000   | 1,829      | \$847                   |
| 571  | RANGER LN        | Canal           | \$1,700,000   | 2,489      | \$683                   |
| 571  | RANGER LN        | Canal           | \$2,400,000   | 2,500      | \$960                   |
| 631  | RANGER LN        | Canal           | \$2,850,000   | 4,265      | \$668                   |
| 500  | SCHOONER LN      | Canal           | \$995,000     | 1,657      | \$600                   |
| 524  | SCHOONER LN      | Canal           | \$2,300,000   | 4,438      | \$518                   |
| 524  | SPINNAKER LN     | Canal           | \$2,011,000   | 3,826      | \$526                   |
| 581  | WEDGE LN         | Canal           | \$2,500,000   | 3,127      | \$799                   |
| 600  | WEDGE LN         | Canal           | \$7,500,000   | 4,553      | \$1,647                 |
| 551  | YARDARM LN       | Canal           | \$1,245,000   | 1,716      | \$726                   |
| 570  | YARDARM LN       | Canal           | \$3,899,999   | 3,967      | \$983                   |
| 513  | YAWL LN          | Canal           | \$2,200,000   | 2,346      | \$938                   |

Roger's listings/sales are highlighted in yellow.

Roger invites you to visit www.rogersmarketupdate.com. Here, in just a few clicks, you can sign up to receive your own customized, free, monthly market snapshot. You will receive, by email, the industry's most impressive market reports, packed with up-to-the-minute MLS market and property information, plus interactive photos, maps and graphs.