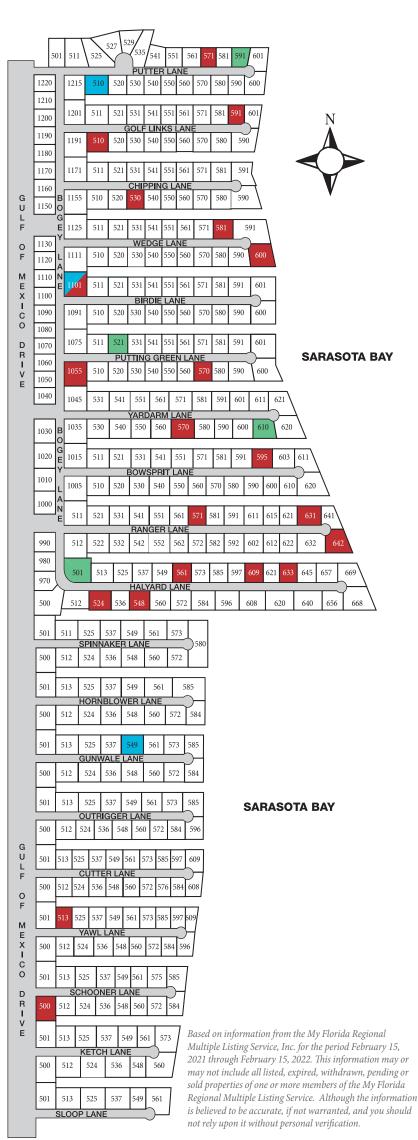

## Country Club Shores

Comparative Market Analysis February 2022

| LISTINGS       | LIST PRICE  | HTD   | LP/SQFT |
|----------------|-------------|-------|---------|
| 521 BIRDIE LN  | \$1,998,000 | 2,433 | \$821   |
| 500 HALYARD LN | \$2,495,000 | 2,311 | \$1,080 |
| 591 PUTTER LN  | \$4,200,000 | 4,191 | \$1,002 |
| 610 YARDARM LN | \$5,250,000 | 4,138 | \$1,269 |

| PENDING LISTINGS    | LIST PRICE  | HTD   | LP/SQFT |
|---------------------|-------------|-------|---------|
| 510 PUTTER LN       | \$1,750,000 | 2,056 | \$851   |
| 1101 BOGEY LN       | \$3,250,000 | 2,725 | \$1,193 |
| 549 HORNRI OWER I N | \$3,495,000 | 3 839 | \$910   |

## Country Club Shores

Comparative Market Analysis February 2022

|      | D IN<br>T 12 | THE MONTH | LIST<br>PRICE | HTD    | SP/<br>SQFT | SALE<br>DATE |
|------|--------------|-----------|---------------|--------|-------------|--------------|
| 1055 | BOGEY        | LN        | \$1,270,000   | 2,526  | \$503       | 4/5/2021     |
| 1101 | BOGEY        | LN        | \$1,297,500   | 2,725  | \$476       | 3/15/2021    |
| 595  | BOWSP        | RIT LN    | \$2,350,000   | 2,582  | \$910       | 6/21/2021    |
| 530  | CHIPPI       | NG LN     | \$1,350,000   | 1,949  | \$693       | 12/10/2021   |
| 510  | GOLF L       | INKS LN   | \$1,295,000   | 11,247 | LOT         | 11/15/2021   |
| 591  | GOLF L       | INKS LN   | \$1,750,000   | 3,070  | \$570       | 2/24/2021    |
| 524  | HALYA        | RD LN     | \$1,300,000   | 1,668  | \$779       | 1/18/2022    |
| 548  | HALYA        | RD LN     | \$1,650,000   | 3,098  | \$533       | 4/1/2021     |
| 561  | HALYA        | RD LN     | \$1,340,000   | 1,997  | \$671       | 6/16/2021    |
| 609  | HALYA        | RD LN     | \$2,350,000   | 2,039  | \$1,153     | 1/31/2022    |
| 633  | HALYA        | RD LN     | \$1,700,000   | 1,743  | \$975       | 12/17/2021   |
| 571  | PUTTE        | R LN      | \$2,900,000   | 11,247 | LOT         | 5/17/2021    |
| 570  | PUTTIN       | NG GREEN  | \$1,550,000   | 1,829  | \$847       | 10/14/2021   |
| 571  | RANGE        | R LN      | \$1,700,000   | 2,489  | \$683       | 6/2/2021     |
| 571  | RANGE        | R LN      | \$2,400,000   | 2,500  | \$960       | 9/15/2021    |
| 631  | RANGE        | R LN      | \$2,850,000   | 4,265  | \$668       | 3/31/2021    |
| 642  | RANGE        | R LN      | \$7,725,000   | 7,091  | \$1,089     | 1/24/2022    |
| 500  | SCHOO        | NER LN    | \$995,000     | 1,657  | \$600       | 4/13/2021    |
| 581  | WEDGI        | E LN      | \$2,500,000   | 3,127  | \$799       | 5/24/2021    |
| 600  | WEDGI        | E LN      | \$7,500,000   | 4,553  | \$1,647     | 7/19/2021    |
| 570  | YARDA        | RM LN     | \$3,899,999   | 3,967  | \$983       | 11/30/2021   |
| 513  | YAWL I       | LN        | \$2,200,000   | 2,346  | \$938       | 8/23/2021    |