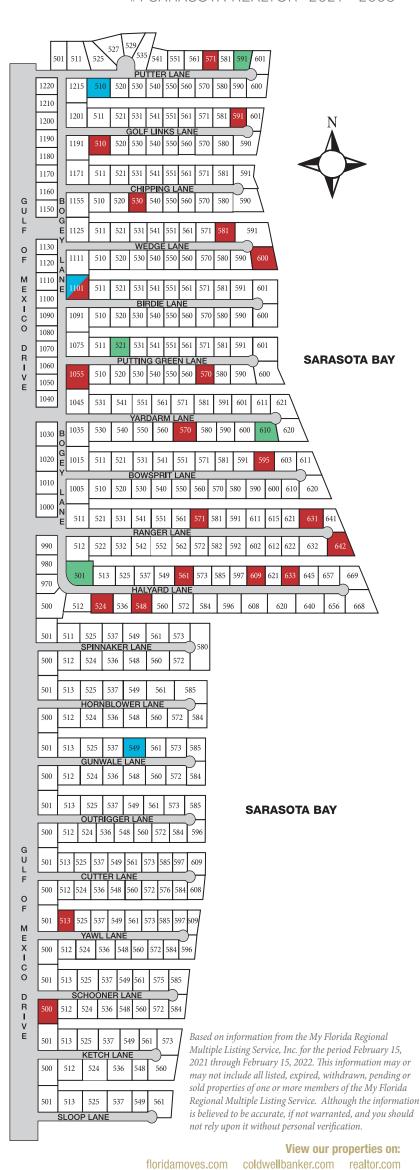

## Country Club Shores

Comparative Market Analysis February 2022

| LISTINGS       | LIST PRICE  | HTD   | LP/SQFT |
|----------------|-------------|-------|---------|
| 521 BIRDIE LN  | \$1,998,000 | 2,433 | \$821   |
| 500 HALYARD LN | \$2,495,000 | 2,311 | \$1,080 |
| 591 PUTTER LN  | \$4,200,000 | 4,191 | \$1,002 |
| 610 YARDARM LN | \$5,250,000 | 4,138 | \$1,269 |

| PENDING LISTINGS    | LIST PRICE  | HTD   | LP/SQFT |
|---------------------|-------------|-------|---------|
| 510 PUTTER LN       | \$1,750,000 | 2,056 | \$851   |
| 1101 BOGEY LN       | \$3,250,000 | 2,725 | \$1,193 |
| 549 HORNRI OWER I N | \$3,495,000 | 3 839 | \$910   |

## Country Club Shores

Comparative Market Analysis February 2022

|      | D IN<br>T 12 | THE MONTH | LIST<br>PRICE | HTD    | SP/<br>SQFT | SALE<br>DATE |
|------|--------------|-----------|---------------|--------|-------------|--------------|
| 1055 | BOGEY        | LN        | \$1,270,000   | 2,526  | \$503       | 4/5/2021     |
| 1101 | BOGEY        | LN        | \$1,297,500   | 2,725  | \$476       | 3/15/2021    |
| 595  | BOWSP        | RIT LN    | \$2,350,000   | 2,582  | \$910       | 6/21/2021    |
| 530  | CHIPPI       | NG LN     | \$1,350,000   | 1,949  | \$693       | 12/10/2021   |
| 510  | GOLF L       | INKS LN   | \$1,295,000   | 11,247 | LOT         | 11/15/2021   |
| 591  | GOLF L       | INKS LN   | \$1,750,000   | 3,070  | \$570       | 2/24/2021    |
| 524  | HALYA        | RD LN     | \$1,300,000   | 1,668  | \$779       | 1/18/2022    |
| 548  | HALYA        | RD LN     | \$1,650,000   | 3,098  | \$533       | 4/1/2021     |
| 561  | HALYA        | RD LN     | \$1,340,000   | 1,997  | \$671       | 6/16/2021    |
| 609  | HALYA        | RD LN     | \$2,350,000   | 2,039  | \$1,153     | 1/31/2022    |
| 633  | HALYA        | RD LN     | \$1,700,000   | 1,743  | \$975       | 12/17/2021   |
| 571  | PUTTE        | R LN      | \$2,900,000   | 11,247 | LOT         | 5/17/2021    |
| 570  | PUTTIN       | NG GREEN  | \$1,550,000   | 1,829  | \$847       | 10/14/2021   |
| 571  | RANGE        | R LN      | \$1,700,000   | 2,489  | \$683       | 6/2/2021     |
| 571  | RANGE        | R LN      | \$2,400,000   | 2,500  | \$960       | 9/15/2021    |
| 631  | RANGE        | R LN      | \$2,850,000   | 4,265  | \$668       | 3/31/2021    |
| 642  | RANGE        | R LN      | \$7,725,000   | 7,091  | \$1,089     | 1/24/2022    |
| 500  | SCHOO        | NER LN    | \$995,000     | 1,657  | \$600       | 4/13/2021    |
| 581  | WEDGI        | E LN      | \$2,500,000   | 3,127  | \$799       | 5/24/2021    |
| 600  | WEDGI        | E LN      | \$7,500,000   | 4,553  | \$1,647     | 7/19/2021    |
| 570  | YARDA        | RM LN     | \$3,899,999   | 3,967  | \$983       | 11/30/2021   |
| 513  | YAWL I       | LN        | \$2,200,000   | 2,346  | \$938       | 8/23/2021    |