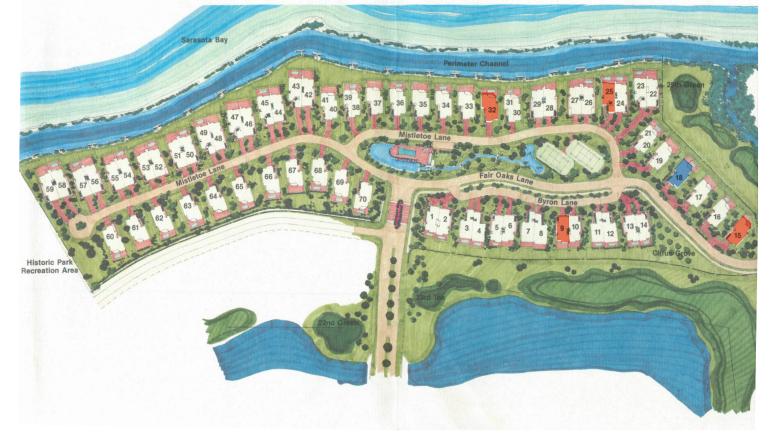

# Corey's Landing

Comparative Market Analysis - March 2022

### **PENDING LISTINGS**

|   | Address             | Lot# | List Price  | Sq Ft | LP/Sq Ft |
|---|---------------------|------|-------------|-------|----------|
| 1 | 3420 FAIR OAKS LANE | 18   | \$1,795,000 | 4,801 | \$374    |

## SOLD LISTINGS (in the last 12 months)

|   | Address           | Lot# | List Price  | Sq Ft | LP/Sq Ft | Sold Price  | Sold Date  | SP/Sq<br>Ft |
|---|-------------------|------|-------------|-------|----------|-------------|------------|-------------|
| 2 | 3467 BYRON LN     | 9    | \$895,000   | 2,227 | \$402    | \$1,075,000 | 2/18/2022  | \$483       |
| 3 | 3448 MISTLETOE LN | 25   | \$1,550,000 | 2,501 | \$620    | \$1,595,000 | 5/18/2021  | \$638       |
| 4 | 3402 MISTLETOE LN | 15   | \$1,499,900 | 3,510 | \$427    | \$1,425,000 | 10/1/2021  | \$406       |
| 6 | 3476 MISTLETOE LN | 32   | \$2,599,900 | 4,098 | \$634    | \$2,725,000 | 12/23/2021 | \$665       |