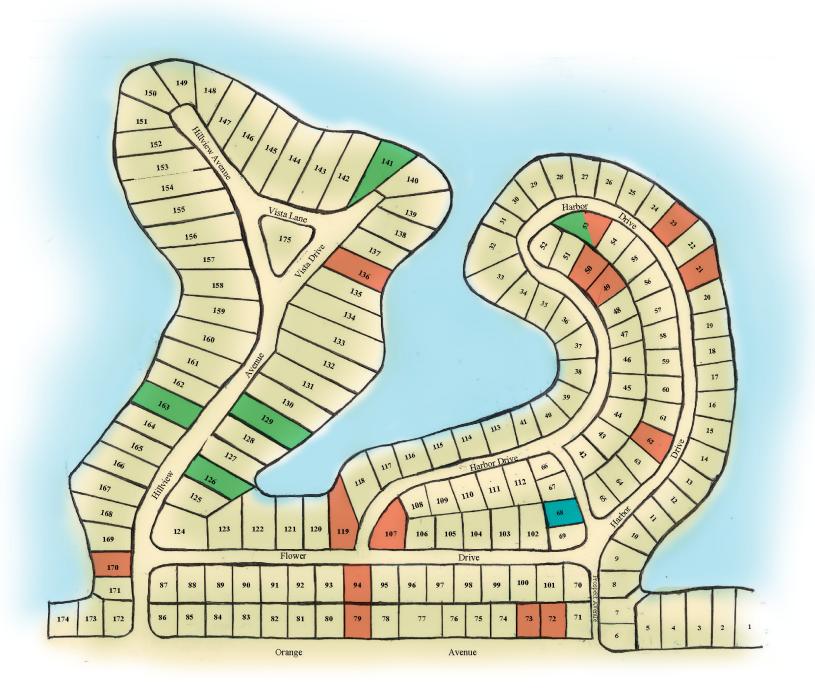

## Harbor Acres

# Comparative Market Analysis, March 2022

#### **ACTIVE LISTINGS**

| Address |      |             | Lot # | List Price   | HTD   | LP/SqFt |
|---------|------|-------------|-------|--------------|-------|---------|
| 0       | 1373 | Harbor Dr   | 53    | \$6,000,000  | 5,950 | \$1,008 |
| 2       | 1515 | Hillview Dr | 126   | \$8,400,000  | 5,424 | \$1,549 |
| 3       | 1465 | Hillview Dr | 129   | \$9,575,000  | 6,654 | \$1,439 |
| 4       | 1486 | Hillview Dr | 163   | \$10,800,000 | 8,433 | \$1,281 |
| 5       | 1309 | Vista Dr    | 141   | \$18,000,000 | 8,452 | \$2,130 |

#### **SALE PENDING**

| Addres | SS             | Lot # | List Price  | HTD LP/Sqi |         |
|--------|----------------|-------|-------------|------------|---------|
| 6      | 1534 Harbor Pl | 68    | \$4,295,000 | 4,074      | \$1,054 |

## **SOLD LISTINGS** (in the past 12 months)

| Add        | ress                         |              | Lot# | List Price  | HTD    | LP/SqFt | <b>Sold Price</b> | SP/SqFt | <b>Sold Date</b> | DTS |
|------------|------------------------------|--------------|------|-------------|--------|---------|-------------------|---------|------------------|-----|
| 7          | 1607                         | Flower Dr    | 94   | \$1,499,000 | 15,000 | LOT     | \$1,425,000       | LOT     | 1/27/2022        | 87  |
| 8          | 1347                         | Harbor Dr    | 62   | \$3,500,000 | 3,834  | \$913   | \$3,410,000       | \$889   | 6/4/2021         | 51  |
| 9          | 1360                         | Harbor Dr    | 21   | \$7,850,000 | 3,769  | \$2,083 | \$7,150,000       | \$1,897 | 9/15/2021        | 30  |
| 10         | 1364                         | Harbor Dr    | 23   | \$9,499,000 | 5,240  | \$1,813 | \$8,768,645       | \$1,673 | 1/3/2022         | 28  |
| 1          | 1373                         | Harbor Dr    | 53   | \$3,495,000 | 5,950  | \$587   | \$3,350,000       | \$563   | 3/25/2021        | 203 |
| 12         | 1383                         | Harbor Dr    | 50   | \$1,050,000 | 2,145  | \$490   | \$1,200,000       | \$559   | 6/25/2021        | 67  |
| 13         | 1385                         | Harbor Dr    | 49   | \$3,250,000 | 3,749  | \$867   | \$3,150,000       | \$840   | 6/4/2021         | 105 |
| 14         | 1561                         | Harbor Dr    | 107  | \$2,390,000 | 4,210  | \$568   | \$2,000,000       | \$475   | 4/12/2021        | 55  |
| <b>1</b> 5 | 1572                         | Harbor Dr    | 119  | \$3,500,000 | 3,448  | \$1,015 | \$3,500,000       | \$1,015 | 5/14/2021        | 45  |
| 16         | 1560                         | Hillview Dr  | 170  | \$5,750,000 | 4,300  | \$1,337 | \$5,500,000       | \$1,279 | 6/11/2021        | 44  |
| <b>T</b>   | 1408                         | S Orange Ave | 72   | \$2,299,000 | 3,360  | \$684   | \$2,299,000       | \$684   | 3/15/2021        | 94  |
| 18         | 1430                         | S Orange Ave | 73   | \$869,000   | 2,494  | \$348   | \$850,000         | \$341   | 3/30/2021        | 145 |
| 19         | 1630                         | S Orange Ave | 79   | \$899,000   | 1,630  | \$552   | \$875,000         | \$537   | 8/16/2021        | 26  |
| 20         | 1333                         | Vista Dr     | 136  | \$8,100,000 | 5,768  | \$1,404 | \$7,850,000       | \$1,361 | 6/11/2021        | 87  |
|            | Average Price/Days on Market |              |      | \$3,853,571 |        | \$974   |                   | 932     |                  |     |