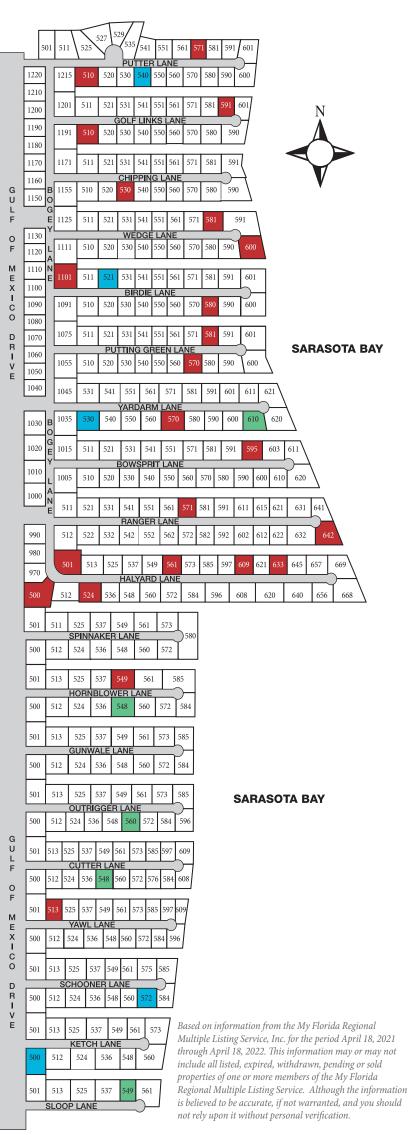

## Country Club Shores

Comparative Market Analysis April 2022

| ACTIVE            |             |       |         |
|-------------------|-------------|-------|---------|
| LISTINGS          | LIST PRICE  | HTD   | LP/SQFT |
| 548 CUTTER LN     | \$5,333,000 | 4,174 | \$1,278 |
| 548 HORNBLOWER LN | \$4,900,000 | 3,976 | \$1,232 |
| 560 OUTRIGGER LN  | \$3,100,000 | 2,917 | \$1,063 |
| 549 SLOOP LN      | \$7,499,000 | 4,127 | \$1,817 |
| 610 YARDARM LN    | \$4,990,000 | 4,138 | \$1,206 |

| PENDING LISTINGS | LIST PRICE  | HTD   | LP/SQFT |
|------------------|-------------|-------|---------|
| 521 BIRDIE LN    | \$1,998,000 | 2,433 | \$821   |
| 500 KETCH LN     | \$3,650,000 | 3,172 | \$1,151 |
| 540 PUTTER LN    | \$2,950,000 | 2,083 | \$1,416 |
| 572 SCHOONER LN  | \$3,100,000 | 3,221 | \$962   |
| 530 YARDARM LN   | \$2,495,000 | 2,543 | \$981   |

## Country Club Shores

Comparative Market Analysis April 2022

|      | D IN<br>T 12 | THE MONTHS | LIST<br>PRICE | HTD    | SP/<br>SQFT | SALE<br>DATE |
|------|--------------|------------|---------------|--------|-------------|--------------|
| 580  | BIRDII       | E LN       | \$4,260,000   | 3,504  | \$1,216     | 3/25/2022    |
| 1101 | BOGEY        | Y LN       | \$3,250,000   | 2,725  | \$1,193     | 3/16/2022    |
| 595  | BOWS         | PRIT LN    | \$2,350,000   | 2,582  | \$910       | 6/21/2021    |
| 530  | CHIPP        | ING LN     | \$1,350,000   | 1,949  | \$693       | 12/10/2021   |
| 510  | GOLF 1       | LINKS LN   | \$1,295,000   | 11,247 | LOT         | 11/15/2021   |
| 591  | GOLF I       | LINKS LN   | \$2,285,000   | 13,748 | LOT         | 3/1/2022     |
| 500  | HALYA        | ARD LN     | \$2,445,000   | 2,311  | \$1,058     | 3/31/2022    |
| 501  | HALYA        | ARD LN     | \$2,550,000   | 2,340  | \$1,090     | 2/28/2022    |
| 524  | HALYA        | ARD LN     | \$1,300,000   | 1,668  | \$779       | 1/18/2022    |
| 561  | HALYA        | ARD LN     | \$1,340,000   | 1,997  | \$671       | 6/16/2021    |
| 609  | HALYA        | ARD LN     | \$2,350,000   | 2,039  | \$1,153     | 1/31/2022    |
| 633  | HALYA        | ARD LN     | \$1,700,000   | 1,743  | \$975       | 12/17/2021   |
| 549  | HORN         | BLOWER LN  | \$3,925,905   | 3,839  | \$1,023     | 3/11/2022    |
| 510  | PUTTE        | ER LN      | \$1,625,000   | 2,056  | \$790       | 2/16/2022    |
| 571  | PUTTE        | ER LN      | \$2,900,000   | 11,247 | LOT         | 5/17/2021    |
| 570  | PUTTI        | NG GREEN   | \$1,550,000   | 1,829  | \$847       | 10/14/2021   |
| 581  | PUTTI        | NG GREEN   | \$2,960,000   | 1,813  | \$1,633     | 4/12/2022    |
| 571  | RANG         | ER LN      | \$1,700,000   | 2,489  | \$683       | 6/2/2021     |
| 571  | RANG         | ER LN      | \$2,400,000   | 2,500  | \$960       | 9/15/2021    |
| 642  | RANG         | ER LN      | \$7,725,000   | 7,091  | \$1,089     | 1/24/2022    |
| 581  | WEDG         | E LN       | \$2,500,000   | 3,127  | \$799       | 5/24/2021    |
| 600  | WEDG         | E LN       | \$7,500,000   | 4,553  | \$1,647     | 7/19/2021    |
| 570  | YARDA        | ARM LN     | \$3,899,999   | 3,967  | \$983       | 11/30/2021   |
| 513  | YAWL         | LN         | \$2,200,000   | 2,346  | \$938       | 8/23/2021    |